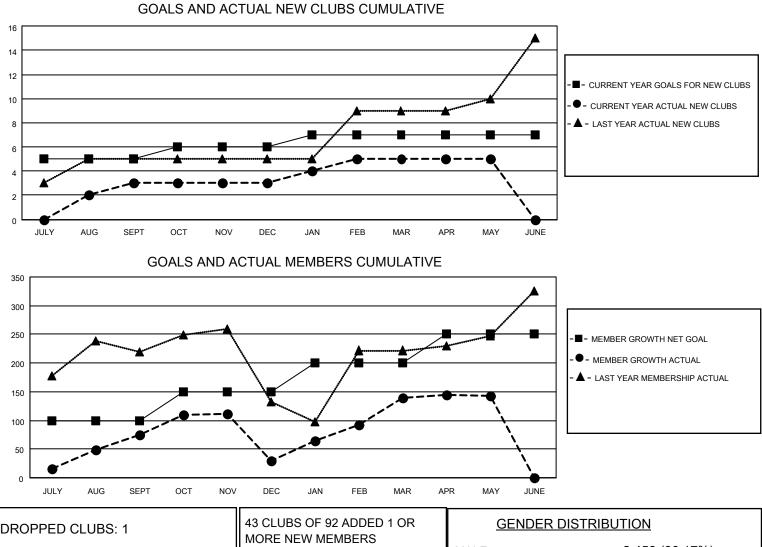

## LOCATION INDIA

District 320 G

Results as of: 5/31/2023

| Clubs                 |               |           |               | Members               |                         |                         |                                                    |
|-----------------------|---------------|-----------|---------------|-----------------------|-------------------------|-------------------------|----------------------------------------------------|
| RESULTS FOR 2022-2023 |               |           |               | RESULTS FOR 2022-2023 |                         |                         |                                                    |
| QUARTER               | NEW CLUB GOAL | NEW CLUBS | DROPPED CLUBS | QUARTER               | MBER GROWTH NET<br>GOAL | MEMBER GROWTH<br>ACTUAL | DROPPED<br>MEMBERS ACTUAL<br>(including transfers) |
| JULY/AUG/SEPT         | 5             | 3         | 1             | JULY/AUG/SEPT         | 100                     | 110                     | 27                                                 |
| OCT/NOV/DEC           | 1             | 0         | 0             | OCT/NOV/DEC           | 50                      | 60                      | 102                                                |
| JAN/FEB/MAR           | 1             | 2         | 0             | JAN/FEB/MAR           | 50                      | 111                     | 2                                                  |
| APR/MAY/JUNE          | 0             | 0         | 0             | APR/MAY/JUNE          | 50                      | 16                      | 9                                                  |

| DROPPED CLUBS: 1 |                           | GENDER DISTRIBUTION                                |                                                                                                                       |
|------------------|---------------------------|----------------------------------------------------|-----------------------------------------------------------------------------------------------------------------------|
|                  |                           | MALE                                               | 2,458 (80.17%)                                                                                                        |
|                  |                           | FEMALE                                             | 608 (19.83%)                                                                                                          |
|                  |                           | NON BINARY                                         | 0 (0.00%)                                                                                                             |
| _                |                           | PREFER NOT TO ANSWER                               | 0 (0.00%)                                                                                                             |
| 5                |                           |                                                    |                                                                                                                       |
| 10               | CLICK HERE FOR CUMULATIVE | TOTAL FAMILY UNIT MEMBERS                          | 967                                                                                                                   |
| 125              | MEMBERSHIP DATA           |                                                    |                                                                                                                       |
| 140              |                           | FAMILY MEMBERS PAYING HALF DUES 501                |                                                                                                                       |
|                  |                           |                                                    |                                                                                                                       |
|                  | 125                       | 10 CLICK HERE FOR CUMULATIVE   125 MEMBERSHIP DATA | MORE NEW MEMBERS MALE   FEMALE NON BINARY   PREFER NOT TO ANSWER   10 CLICK HERE FOR CUMULATIVE   125 MEMBERSHIP DATA |